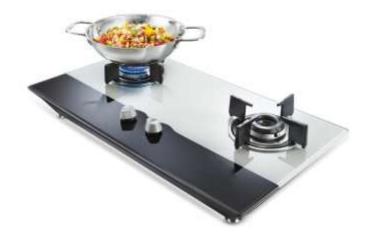

# **Description of GHSM 06**

#### **Dual Purpose Design:**

Unique design lets you use it as a gas stove and a hob.

# Ultra slim body:

World's slimmest design for aesthetic looks

#### **Elegant Design:**

The dual color tone and toughened glass surface make it irresistible